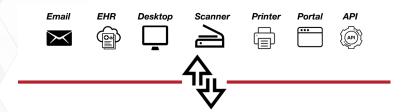

## WestFax Cloud Fax API Integration

Quickly deploy enterprise-grade faxing with our powerful and easy to use Restful API. We specialize in rapid prototyping and simple migrations from other fax platforms.

### WestFax Enterprise OCR Engine

Inbound fax OCR integration allows for robust workflow and document processing. We support documents that are structured, unstructured as well as most barcode/QR codes.

#### WestFax CloudFax Connector

We can integrate with most makes/models of MFPs to send fax natively. Utilize the benefits of secure cloud fax seamlessly with your existing MFP deployment.

#### **WestFax Fax to Direct Message Protocol**

Utilizing the WestFax OCR Engine we can translate and relay an inbound fax to your Direct address. Modernize your platform while maintaining ultimate compatibility.